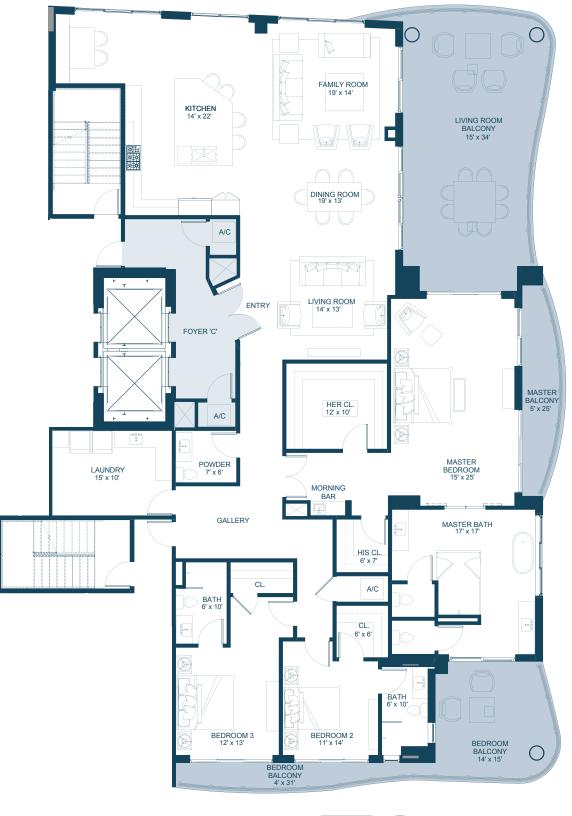

UNIT C

3 Bedroom • 3.5 Bath 3 Balconies

3,429 A/C Sq. Ft.
979 Balcony Sq. Ft.
4,408 Total Sq. Ft.

INTRACOASTAL WATERWAY

1

1

-

STATED SQUARE FOOTAGES AND DIMENSIONS OF UNITS ARE BASED ON MEASUREMENTS TO THE EXTERIOR BOUNDARIES OF THE EXTERIOR WALLS AND THE CENTERLINE OF INTERIOR DEMISIONS WALLS BETWEEN UNITS AND WILL VARY FROM THE SQUARE FOOTAGES AND DIMENSIONS OF THE UNIT THAT WOULD BE DETERMINED BY USING THE DESCRIPTION AND DEFINITION OF THE 'UNIT' SETFORTH IN THE DECLARATION (WHICH GENERALLY ONLY INCLUDES THE INTERIOR ARISPACE BETWEEN THEPERIMETER WALLS AND EXCLUDES INTERIORS RTW.CTURAL COMPONENTS AND DITHER COMMON LEUMENTS. THIS METHOD OF MESUREMENT IS GENERALLY USING THE DESCRIPTION AND DEFINITION OF THE 'UNIT' SETFORTH IN THE DECLARATION PROJECTS THAT UTURE THE SAME MENDO, REFER TO EXCLARATION OF CONDOMINIUM FOR THE LUTION CONTRACT. CONDOMINUM THE RECLARATION OF CONDOMINIUM FOR THE LUTION OF THE 'UNIT'S SETFORTH IN THE DECLARATION OF CONDOMINIUM. TERRACES, PATIOS, BALCONIES AND ROOFTOP TERRACES ARE NOT PART OF THE 'UNIT' MEASUREMENTS AND DIMENSIONS OF ROOMS SET FORTH ON THE BECLARATION OF CONDOMINIUM. TERRACES, PATIOS, BALCONIES AND ROOFTOP TERRACES ARE NOT PART OF THE 'UNIT' MEASUREMENTS AND DIMENSIONS OF ROOMS SET FORTH ON THE BECLARATION OF CONDOMINIUM. TERRACES, PATIOS, BALCONIES AND ROOFTOP TERRACES ARE NOT PART OF THE 'UNIT' MEASUREMENTS AND DIMENSIONS OF ROOMS SET FORTH ON THE RECLARATION OF CONDOMINIUM. TERRACES, PATIOS, BALCONIES AND ROOFTOP TERRACES ARE NOT PART OF THE 'UNIT' MEASUREMENTS AND DIMENSIONS OF ROOMS SET FORTH ON THIS FLOOR PLAN ARE GENERALLY TAKEN AT THE FARTHEST POINTS OF EACH GIVEN ROOM (AS IF THE ROOM THE A REFECT RECLARAGE), WITHOUT REGARD FOR ANY CUTOUTS, SOFTHES ON OTHER VARIATIONS, ACCORDINGLY, THE SQUARE FOOTAGE OF THE ACTUAL ROOM WILL THYRCALLY BE SMALLER. THAN THE FARTHEST POINTS OF EACH GIVEN ROOM (AS IF THE ROOM THE A REFECT RECLARAGE) OF ROOMS SET DO RESULT THE SAME BABED ON PREJIMARY PLAN AND BY CUTOUT REGARD AND OTHER VERHAMENT ARE SEDED ON THE CONTRACE WARY WITH ACTUAL CONSTRUCTION. ALL FLOOR PLANS, SPECIFICATIONS AND DESCRIPTION ON ADD DESTRIPTION THE STATED LIDITIT THIS WITH MARY THE FORT