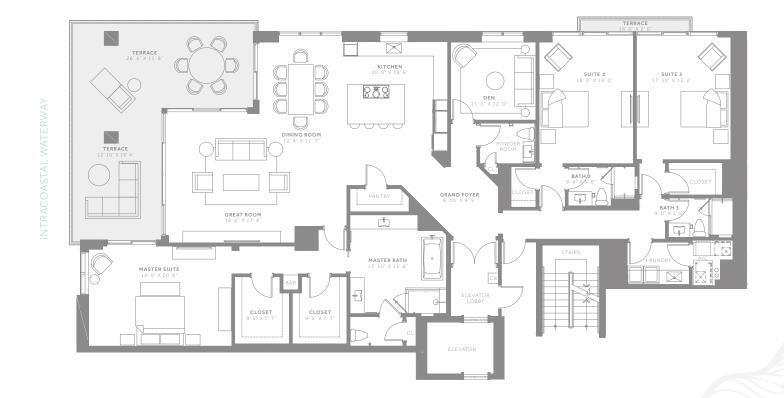

## VISTABLUE SINGER ISLAND

## INTRACOASTAL NORTH

3 BEDROOMS + DEN 3.5 BATHS

RESIDENCE

INTERIOR

3,029 SQ FT 281 SQ M

## EXTERIOR

584 SQ FT 54 SQ M

TOTAL

3,613 SQ FT 335 SQ M

CORL REPRESENTATIONS CANNOT BE RELIED UPON AS CORRECTLY STATING THE REPRESENTATIONS OF THE DEVELOPER FOR CORRECT REPRESENTATIONS, MAKE REFERENCE TO THIS BROCHURE AND TO THE DOCUMENTS REQUIRED BY SECTION 718 503, FLORIDA STATUTES, TO BE FURNISHED BY A DEVELOPER TO A BUYER OR LESSE. THIS OFFERING IS MADE ONLY BY THE PROSPECTUS FOR THE CONDOMINIUM AND NO STATEMENT SHOLD BE RELIED UPON AS REPRESENTATIONS, EXPRESS ON MPLIED, IF NOT MADE IN THE PROSPECTUS. THE SKETCHES, RENDERINGS, DEPICTIONS OF INTERIORS, DECORTION AD AND FINISHES, GRAPHIC MATERIALS, PLANS, SPECIFICATIONS, FURNISHINGS AND APPLIADE, TERMS, CONTONS AND AND FINISHINGS AND APPLIADE, TERMS, CONTONS AND AND FINISHES, GRAPHIC MATERIALS, PLANS, SPECIFICATIONS, FURNISHINGS AND APPLIADE, TERMS, CONTONS AND AND FINISHES, GRAPHIC MATERIALS, PLANS, SPECIFICATIONS, FURNISHINGS AND APPLIADE, TERMS, CONTON AND AND FINISHES, GRAPHIC MATERIALS, PLANS, SPECIFICATIONS, FURNISHINGS AND APPLIADE, TERMS, CONTON AND AND FINISHES, GRAPHIC MATERIALS, PLANS, SPECIFICATIONS, FURNISHINGS AND APPLIADE, TERMS, CONTON AND AND FINISHES, GRAPHIC MATERIALS, PLANS, SPECIFICATIONS, FURNISHINGS AND APPLIADE, TERMS, CONTON AND AND FINISHES, GRAPHIC MATERIALS, PLANS, SPECIFICATION AND APPLIADE, SPECIFICATION AND AND APPLIADE ARE CONCEPTION AND AND THIS SOLE DISCREPTIONAND WITH THIS SOLE DISCREPTIONAND WITH THIS SOLE DISCREPTIONAND WITH ATULAL CONSTRUCTION. THE PROPERTIES OF REST DESCRIPTING AND EXPRINTING AND APPLIADE ARE AND EXPRINTING AND APPLIADE ARE AND EXPRICISED. AND APPLIADE ARE AND EXPRISIONATION WITH ATULAL CONSTRUCTION. THE PROPERTIES OF REST RESCRIPTING AND EXPRESS AND EXPRICISED AND SOLVARE FOR AND EXPRISIONATION WITH ATULAL CONSTRUCTION. THE PROPERTIES OF REST RESCRIPTING AND EXPRISIONATION WITH ATULAL CONSTRUCTION. THE PROPERTIES OF ANY OTHEL THERE ARE NOT THE EXPRESSIONATION WITH ATULAL CONSTRUCTION. THE PROPERTIES OF ANY OTHEL STATE OTHER THAN FLORIDADING AND APPLIADE ARE AND EXPRISIONATION WITH ATULAL CONSTRUCTION. THE PROPERTIES OF ANY OTHELE AND EXPRISIONATION WITH ATUL