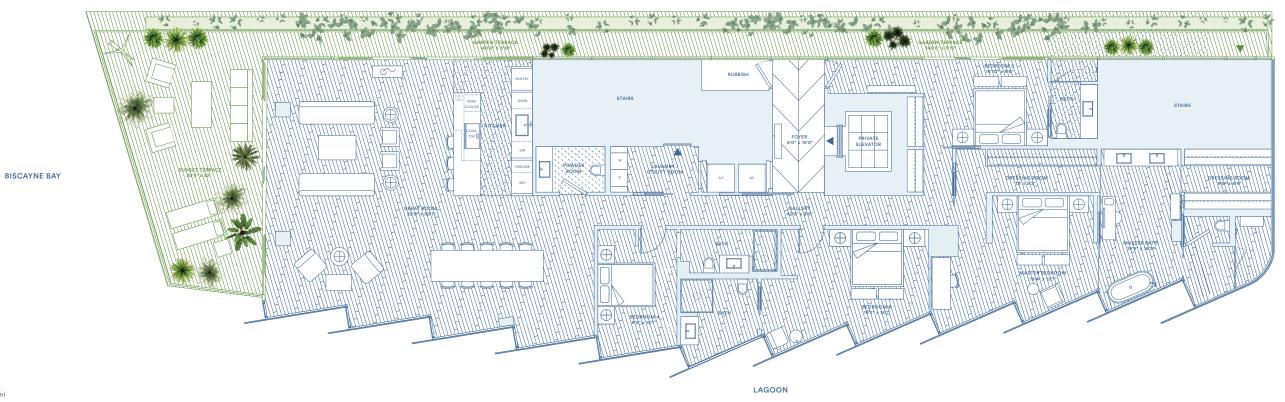

# 3A

4 BEDROOMS / 4.5 BATHS

TOTAL: 4468 SQ FT / 415 SQ M INTERIOR: 3302 SQ FT / 307 SQ M EXTERIOR: 1166 SQ FT / 108 SQ M