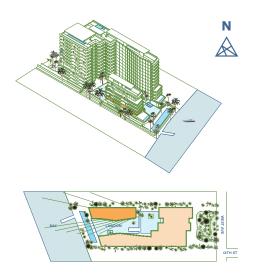

# ARRIVAL & LANDSCAPE

/ East, West, North and South

/ Light-filled open floor plan

/ Bay view tub in master and second bath

/ Boutique living experience

/ 140' long garden terrace

 
 / Porte-cochère drop-off
 / Pool service

 / Lush landscape from arrival to bay designed by Ateliers Jean Nouvel
 / Full service valet parkin / Café and juice bar

 / Central lagoon with sun deck, aquatic plants, and infinity edge
 / Lagoon fitness and wellness center

 / Concierge; 24-hour lobby attendant
 / Residents' lounge attendant

 / Sun deck with 116-foot swimming pool and hot tub overlooking Biscayne Bay
 / Monad Terrace bicycle