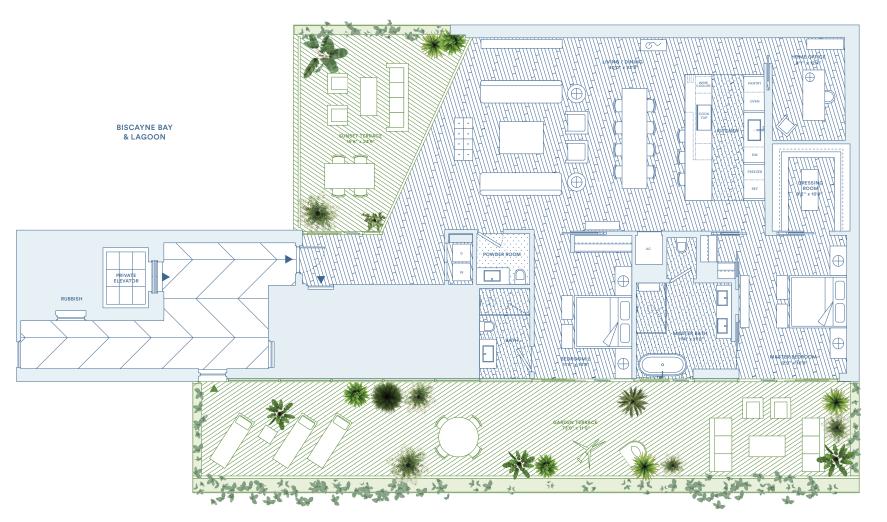

3-5E

2 BEDROOMS / 2.5 BATHS

TOTAL: 3573 SQ FT / 332 SQ M INTERIOR: 2097 SQ FT /195 SQ M EXTERIOR: 1285 SQ FT / 137 SQ M

MIAMI BEACH

monadterrace.miami

## UNIQUE FEATURES

- / Lagoon, Biscayne Bay
- / West and South exposures / Oversized garden terrace off bedrooms
- / Jean Nouvel-designed planters with hanging vines and flowers