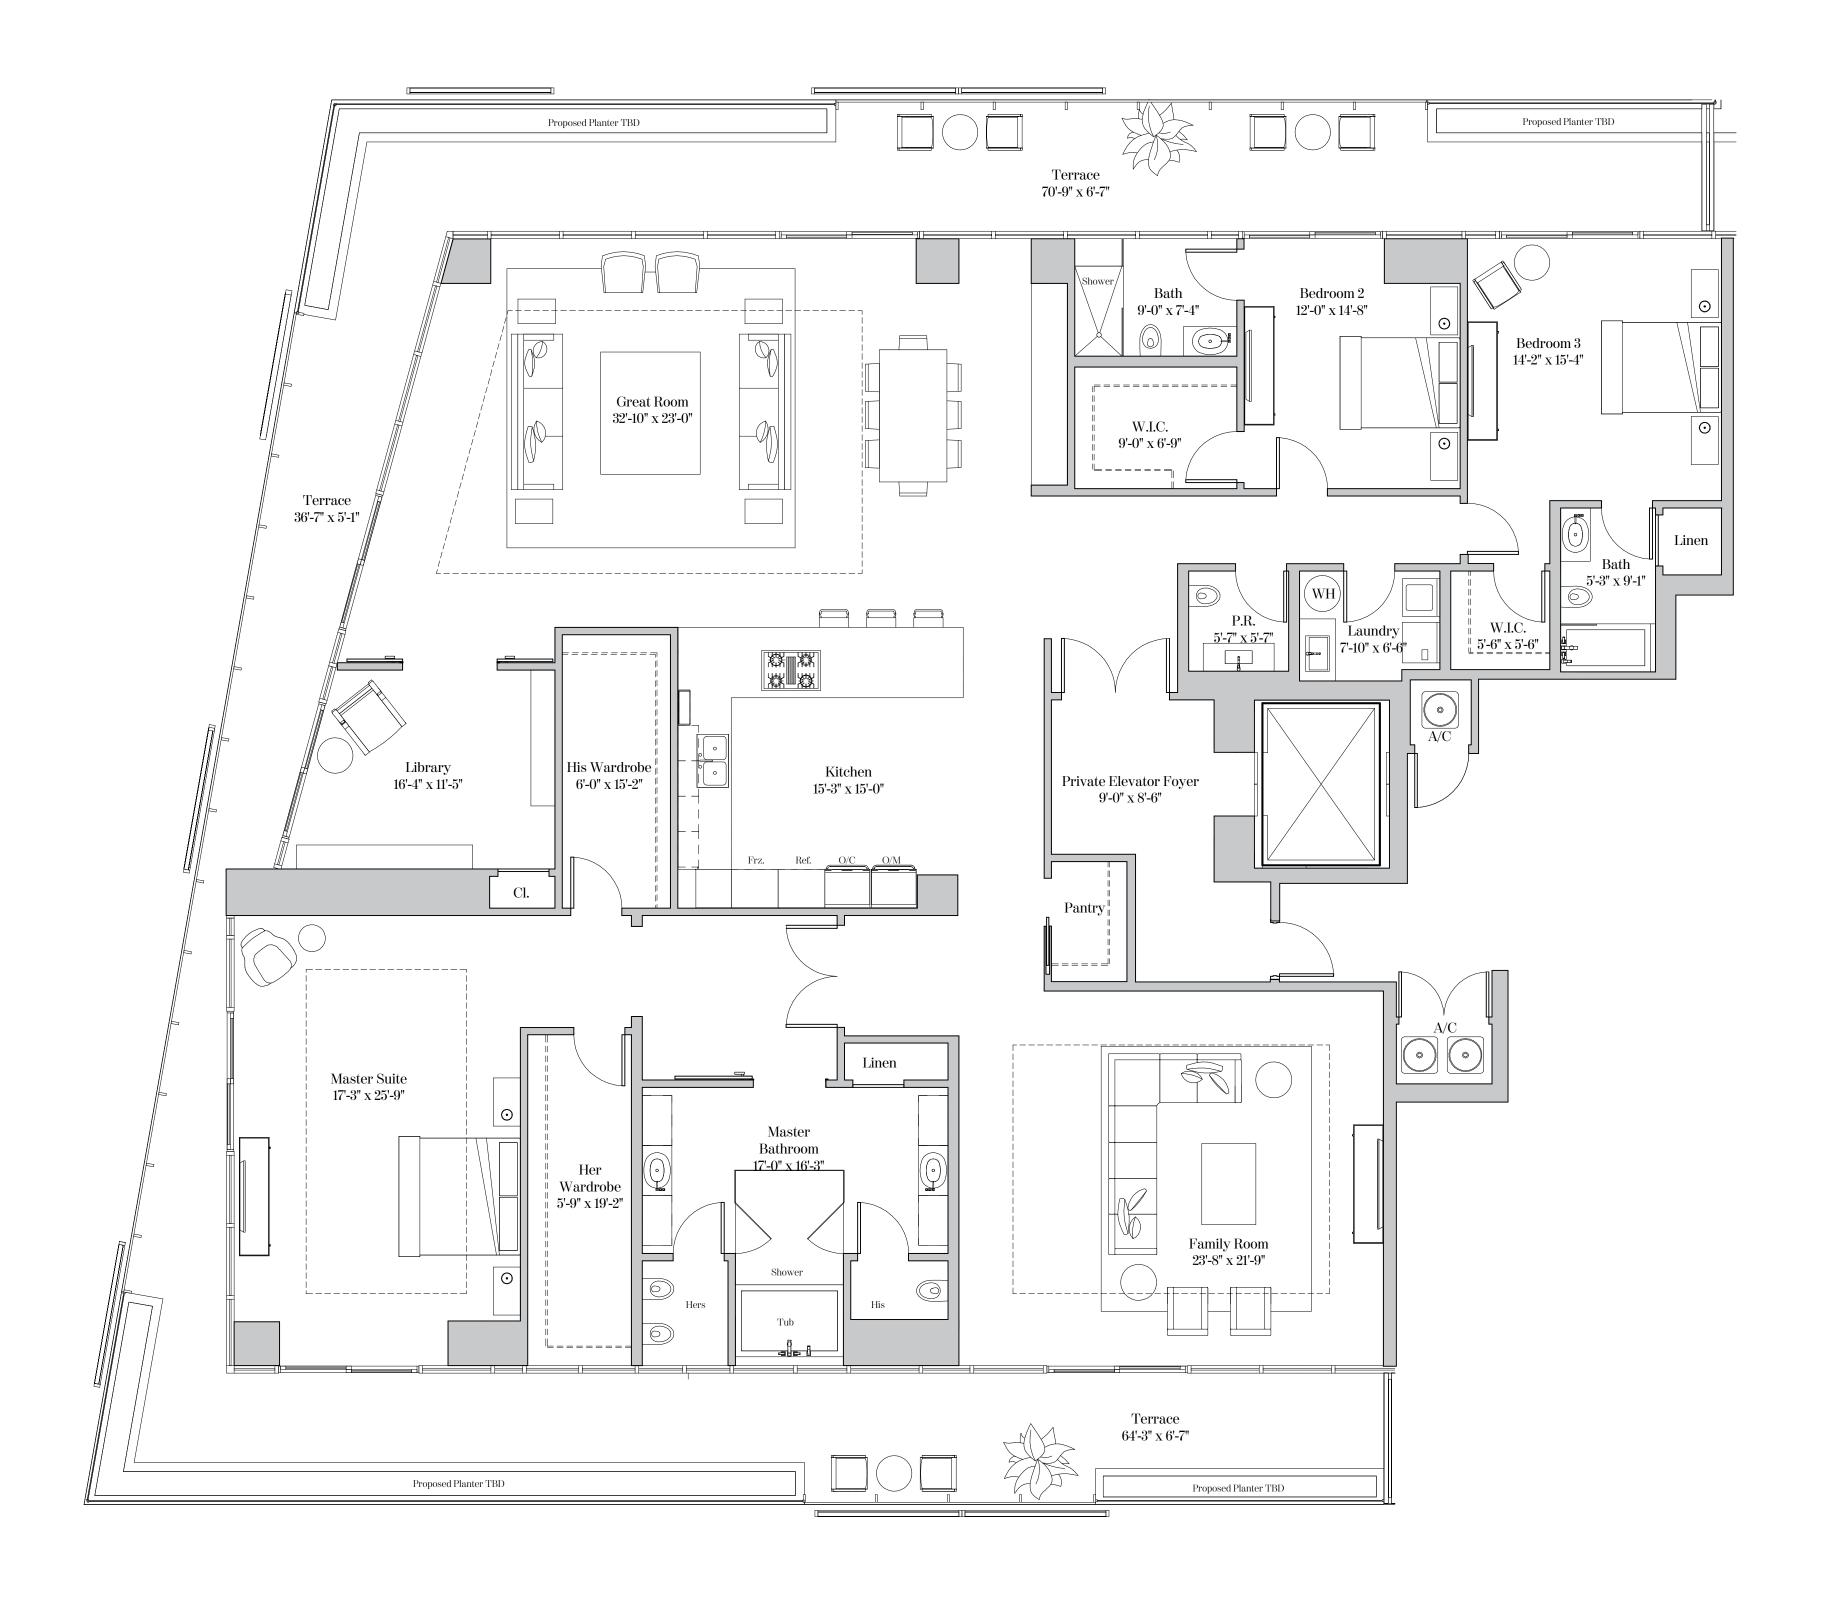

## RESIDENCE TYPE E9

3 Bedrooms | 3.5 Bathrooms | Library | Family Room

Residence 512 & 612

Ceiling height (Master, Great Rm & Family Rm): 10'-0" (3.05m)

Ceiling height (All Other Areas): 9'-0" (2.74m)

Residence LPH12

Ceiling height (Master, Great Rm & Family Rm): 11'-0" (3.35m)

Ceiling height (All Other Areas): 10'-0" (3.05m)

Residence 512 & LPH12

Living Area: 4,380 sq. ft (407 sq. m)
Terrace: 882 sq. ft (82 sq. m)
Total Area: 5,262 sq. ft (488 sq. m)

Residence 612

Living Area: 4,347 sq. ft (404 sq. m)
Terrace: 755 sq. ft (54 sq. m)
Total Area: 5,102 sq. ft (477 sq. m)

| ( | 0'            | 5' 10 | 0' 1 | 5' 20' |
|---|---------------|-------|------|--------|
|   |               |       |      |        |
|   | 3/16" = 1'-0" |       |      |        |