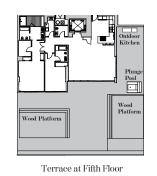

## RESIDENCE TYPE B3

2 Bedrooms | 2.5 Bathrooms

Residence 517

Ceiling height (Master & Great Rm): 9'-8" (2.95m) Ceiling height (All Other Areas): 9'-0" (2.74m) 8'-6" (2.59m) \*Ceiling height ([[]]):

\*Shading depicts lower ceiling heights on the 5th floor only

Residence 517

Living Area: 2,040 sq. ft (190 sq. m) 2,352 sq. ft (219 sq. m) Terrace: 4,392 sq. ft (408 sq. m) Total Area:

Residence 617, 717 & LPH17

2,040 sq. ft (190 sq. m) Living Area: Terrace: 212 sq. ft (20 sq. m) Total Area: 2,252 sq. ft (209 sq. m)