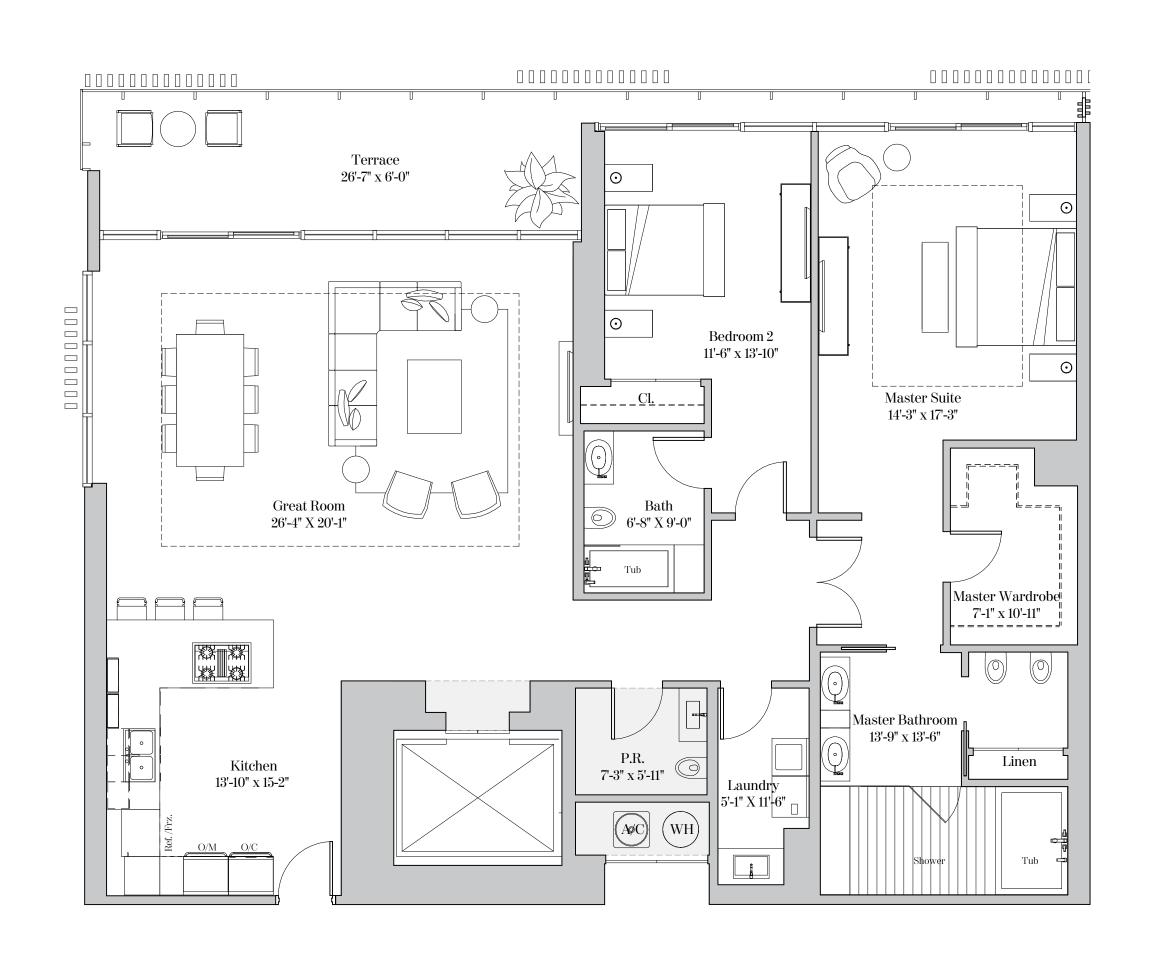

## RESIDENCE TYPE B3

2 Bedrooms | 2.5 Bathrooms

Residence 517

Ceiling height (Master & Great Rm): 9'-8" (2.95m) Ceiling height (All Other Areas): 9'-0" (2.74m) 8'-6" (2.59m) \*Ceiling height ([[]]):

\*Shading depicts lower ceiling heights on the 5th floor only

Residence 617 & 717

Ceiling height (Master & Great Rm): 10'-4" (3.15m) Ceiling height (All Other Areas): 9'-2" (2.79m)

Residence LPH17

Ceiling height (Master & Great Rm): 10'-5" (3.18m) 9'-2" (2.79m) Ceiling height (All Other Areas):

Residence 517

Living Area: 2,040 sq. ft (190 sq. m) 2,352 sq. ft (219 sq. m) Terrace: 4,392 sq. ft (408 sq. m) Total Area:

Residence 617, 717 & LPH17

2,040 sq. ft (190 sq. m) Living Area: Terrace: 212 sq. ft (20 sq. m) Total Area: 2,252 sq. ft (209 sq. m)