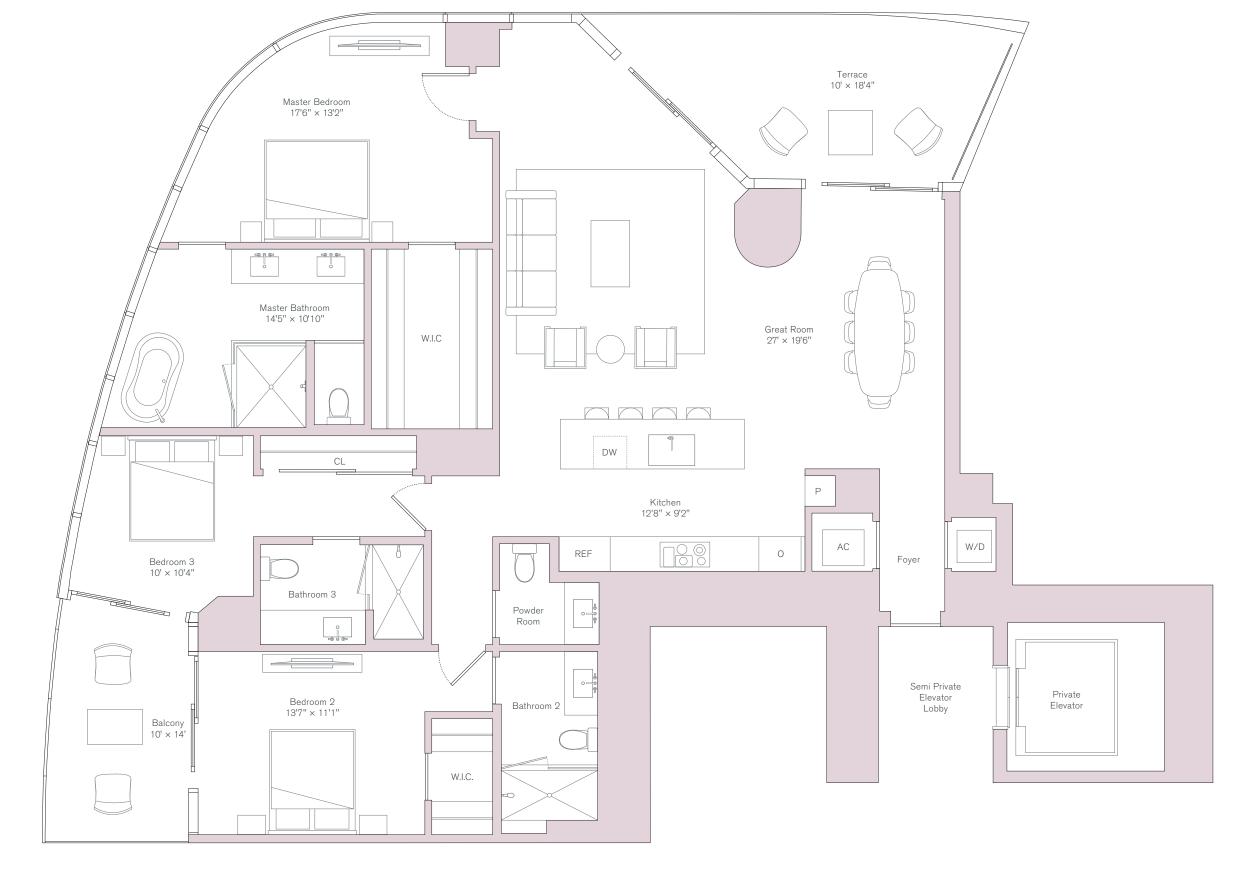

North West Residence Levels 19-37 Unit 04

INTERIOR

 $1,946 \, \text{SQ} \, \text{FT} / 181 \, \text{SQ} \, \text{M}$ 

EXTERIOR

 $313 \, \text{SQ FT} / 29 \, \text{SQ M}$ 

TOTAL

 $2,259 \, \text{sq} \, \text{fT} / 210 \, \text{sq} \, \text{M}$ 

FEATURES

3 Bedrooms

3.5 Bathrooms

ORAL REPRESENTATIONS CANNOT BE RELIED UPON AS CORRECTLY STATING THE REPRESENTATIONS OF THE DEVELOPER. FOR CORRECT REPRESENTATIONS, MAKE REFERENCE TO THIS BROCHURE AND TO THE DOCUMENTS REQUIRED BY SECTION 718.503, FLORIDA STATUTES, TO BE FURNISHED BY A DEVELOPER TO A BUYER OR LESSEE.. Ceiling heights are measured from top of slab to top of slab top o accurately reflect the final plans and specifications for the development. All depictions of appliances, counters, soffits, floor coverings and other matters of detail, including, without limitation, items of finish and decoration, are conceptual only and are not necessarily included in each Unit.