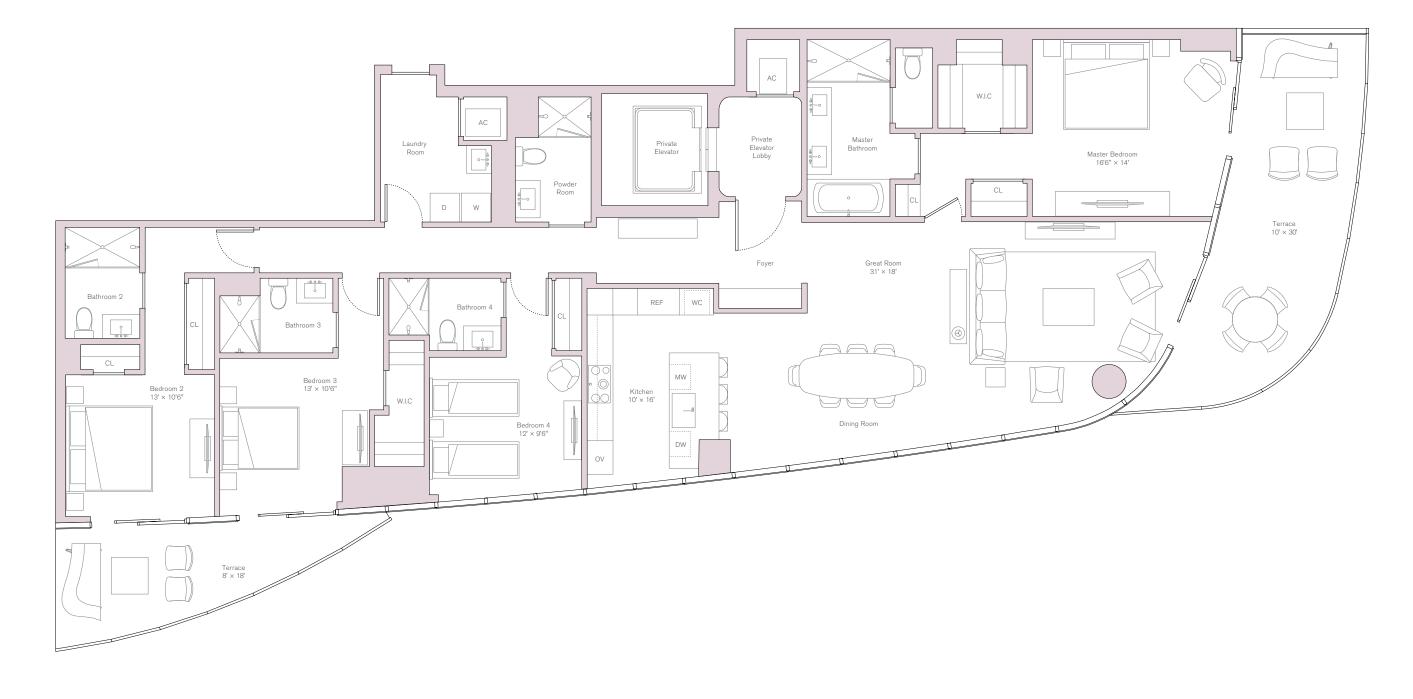

South East Residence Levels 23–37 Unit 02

INTERIOR

 $2,752 \, \text{sq} \, \text{fT} / 256 \, \text{sq} \, \text{M}$ 

EXTERIOR

 $483 \, \text{SQ FT} / 45 \, \text{SQ M}$ 

TOTAL

 $3,235 \, \text{sq} \, \text{fT} / 301 \, \text{sq} \, \text{M}$ 

FEATURES

4 Bedrooms

4.5 Bathrooms

Laundry Room

ORAL REPRESENTATIONS CANNOT BE RELIED UPON AS CORRECTLY STATING THE REPRESENTATIONS OF THE DEVELOPER. FOR CORRECT REPRESENTATIONS, MAKE REFERENCE TO THIS BROCHURE AND TO THE DOCUMENTS REQUIRED BY SECTION 718.503, FLORIDA STATUTES, TO BE FURNISHED BY A DEVELOPER. FOR CORRECT REPRESENTATIONS of the finished floor coverings and the underside of the finished floor coverings and the underside of the finished floor coverings and the underside of the finished ceiling, drop ceiling or soffits will be less. All ceiling heights are approximate and subject to change. All depictions of furniture, appliances, counters, soffits, floor coverings and other matters of detail, including, without limitation, items of finish and decoration, are conceptual only and are not necessarily included in each Unit. Furnishings are only included if and to the extent provided in your purchase agreement. Stated square footage and dimensions are measured to the extention walls and in fact vary from the square footage and dimensions that would be determined by using the description and definition of the "Unit" set forth in the Declaration (which generally only includes the interior airspace between the perimeter walls and excludes all interior structural components and other common elements). This method is generally taken at the farthest points of the figure room (as a thick of the price of th accurately reflect the final plans and specifications for the development. All depictions of appliances, counters, soffits, floor coverings and other matters of detail, including, without limitation, items of finish and decoration, are conceptual only and are not necessarily included in each Unit.